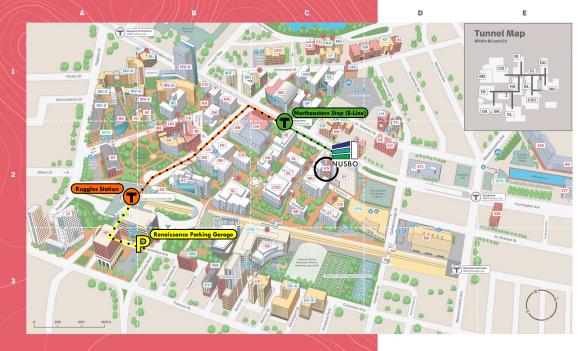

- Parking (permit required) P
- v Visitor parking (paid)
- & Handicapped parking
- Handicapped-accessible entrance
- 3 Bluebikes
- C Emergency phone
- → One-way street
- \* Pedestrian walkway
- Tunnel entrance

## Academic and Service Buildings

| 140 The Fenway (140)        |    | Hastings Hall (HS)             |
|-----------------------------|----|--------------------------------|
| 177 Huntington (177)        |    | Hayden Hall (HA)               |
| 216 Massachusetts Ave (216) |    | Hillel-Frager (HF)             |
| 236 Huntington (236)        |    | Holmes Hall (HO)               |
| 271 Huntington (271)        |    | Hurtig Hall (HT)               |
| O'Bryant African American   |    | Interdisciplinary Science and  |
| Institute (AF)              |    | Engineering Complex (ISEC)     |
| Alumni Center (CP)          |    | International Village (IV)     |
| Architecture Studio (AS)    |    | Kariotis Hall (KA)             |
| Asian American Center (AC)  |    | Knowles Center (KN)            |
| Barletta Natatorium (BN)    |    | Lake Hall (LA)                 |
| Behrakis Health Sciences    |    | Latinx Student Cultural Center |
| Center (BK)                 |    | (LC)                           |
| Belvidere Place (BV)        |    | Marino Recreation Center       |
| Blackman Auditorium (BL)    |    | (MC)                           |
| Cabot Physical Education    |    | Matthews Arena (MA)            |
| Center (CB)                 |    | Meserve Hall (ME)              |
| Cahners Hall (CA)           |    | Mugar Life Sciences Building   |
| Cargill Hall (CG)           |    | (MU)                           |
| Catholic Center (CC)        |    | Nightingale Hall (NI)          |
| Churchill Hall (CH)         |    | Renaissance Park (RP)          |
| Columbus Place (CP)         |    | Richards Hall (RI)             |
| Cullinane Hall (CN)         |    | Robinson Hall (RB)             |
| Curry Student Center (CSC)  |    | ROTC Office (RO)               |
| Cushing Hall (CU)           |    | Ryder Hall (RY)                |
| Dana Research Center (DA)   |    | Shillman Hall (SH)             |
| Dockser Hall (DK)           | B2 | Snell Engineering Center (SN)  |
| Dodge Hall (DG)             |    | Snell Library (SL)             |
| East Village (EV)           |    | Badger & Rosen                 |
| Egan Research Center (EC)   |    | SquashBusters (SB)             |
| Ell Hall (EL)               | B1 | Stearns Center (ST)            |
| Fenway Center (FC)          | A1 | Visitor Center (VC)            |
| Forsyth Building (FR)       |    | West Village F, G, H (WV)      |

- Resid B3 10 Coventry (CV)
- D1 Kennedy Hall (KY) C1 106-122 Levine (106-122) C1 Kerr Hall (KH)
- C1 142-148 Hemenway St (142) D1 Light Hall (LH)
- C1 153 Hemenway St (LF)
- C2 319 Huntington Ave (319)
- C2 337 Huntington Ave (337)
- B1 407 Huntington Ave (407)
- B3 768 Columbus Ave (768)
- B3 780 Columbus Ave (780) B1 Burstein Hall (BU)
- C3 Davenport Commons A, B
- (DC) C2 East Village (EV)
- C1 Stetson East (SE) C1 Stetson West (SW) A1 West Village A, B, C, E (WV) B1 West Village F, G, H (WV) B1 White Hall (WH) 81 Willis Hall (WI)

C1 Loftman Hall (LF)

B1 Rubenstein Hall (RU)

C1 Melvin Hall (MH)

D1 Smith Hall (SM)

C1 Speare Hall (SP)

- C2 Hastings Hall (HS)
- A2 International Village (IV)

## **Parking Garages**

- C3 Columbus Parking Garage (CPG)
- E2 Belvidere Parking Garage (BPG)
- C2 Gainsborough Parking Garage (GPG)
- A2 Renaissance Park Parking Garage (RPG)
- A2 West Village Parking Garage (WPG)

## **Campus Map**

**Visiting Northeastern**